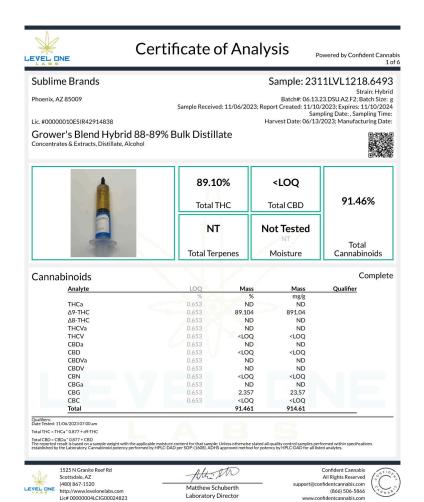

#### SIP Electric Lemon 100mg

Lic. #0000010ESIR42914838

Ingestible, Beverage, Alcohol Distillate Reference #: 06.13.23.DSU.A2.F2

102.82mg/unit ND

Total THC

NT

Total CBD

Not Tested

Total Terpenes

Moisture

102.82mg/unit

Total Cannabinoids

#### Cannabinoids

Complete

| Analyte | LOQ     | Mass                                                     | Mass                         | Qualifier_ |
|---------|---------|----------------------------------------------------------|------------------------------|------------|
|         | mg/unit | mg/unit                                                  | mg/g                         |            |
| THCa    | 9.14    | ND                                                       | ND                           |            |
| Δ9-ΤΗС  | 9.14    | 102.82                                                   | 1.91                         |            |
| Δ8-ΤΗС  | 9.14    | ND                                                       | ND                           |            |
| THCVa   | 9.14    | ND                                                       | ND                           |            |
| THCV    | 9.14    | ND                                                       | ND                           |            |
| CBDa    | 9.14    | ND                                                       | ND                           |            |
| CBD     | 9.14    | ND                                                       | ND                           |            |
| CBDVa   | 9.14    | ND                                                       | ND                           |            |
| CBDV    | 9.14    | ND                                                       | ND                           |            |
| CBN     | 9.14    | ND                                                       | ND                           |            |
| CBGa    | 9.14    | ND                                                       | ND                           |            |
| CBG     | 9.14    | <loq< td=""><td><loq< td=""><td></td></loq<></td></loq<> | <loq< td=""><td></td></loq<> |            |
| CBC     | 9.14    | ND                                                       | ND                           |            |
| Total   |         | 102.82                                                   | 1.91                         |            |

Qualifiers:
Date Tested: 11/14/2023 07:00 am
53.95
Total THC = THCa \* 0.877 + d9-THC
Total CBD = CBDa \* 0.877 + CBD
The reported result is based on a sample weight with the applicable moisture content for that sample; Unless otherwise stated all quality control samples performed within specifications established by the Laboratory. Cannabinoid potency performed by HPLC-DAD per SOP-LM-005. ADHS approved method for potency by HPLC-DAD for all listed analytes.