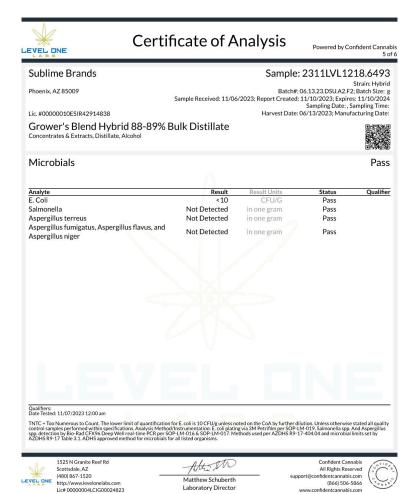

#### SIP Electric Lemon 100mg

Lic. #0000010ESIR42914838

Ingestible, Beverage, Alcohol Distillate Reference #: 06.13.23.DSU.A2.F2

Microbials Pass

| Analyte                                                          | Result       | Result Units | Status | Qualifier |
|------------------------------------------------------------------|--------------|--------------|--------|-----------|
| E. Coli                                                          | <10          | CFU/G        | Pass   |           |
| Salmonella                                                       | Not Detected | in one gram  | Pass   |           |
| Aspergillus terreus                                              | NR           | in one gram  | NT     |           |
| Aspergillus fumigatus, Aspergillus flavus, and Aspergillus niger | NR           | in one gram  | NT     |           |

Qualifiers:

Date Tested: 11/14/2023 12:00 am

TNTC = Too Numerous to Count. The lower limit of quantification for E. coli is 10 CFU/g unless noted on the CoA by further dilution. Unless otherwise stated all quality control samples performed within specifications. Analysis Method/Instrumentation: E. coli plating via 3M Petrifilm per SOP-LM-019, Salmonella spp. And Aspergillus spp. detection by Bio-Rad CFX96 Deep Well real-time PCR per SOP-LM-016 & SOP-LM-017. Methods used per AZDHS R9-17-404.04 and microbial limits set by AZDHS R9-17 Table 3.1. ADHS approved method for microbials for all listed organisms.