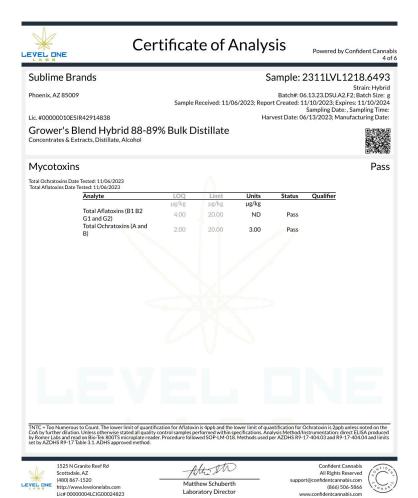

#### SIP Electric Lemon 100mg

Lic. #0000010ESIR42914838

Ingestible, Beverage, Alcohol Distillate Reference #: 06.13.23.DSU.A2.F2

Microbials Pass

| Analyte                                                          | Result       | Result Units | Status | Qualifier |
|------------------------------------------------------------------|--------------|--------------|--------|-----------|
| E. Coli                                                          | <10          | CFU/G        | Pass   |           |
| Salmonella                                                       | Not Detected | in one gram  | Pass   |           |
| Aspergillus terreus                                              | NR           | in one gram  | NT     |           |
| Aspergillus fumigatus, Aspergillus flavus, and Aspergillus niger | NR           | in one gram  | NT     |           |

Qualifiers:

Date Tested: 11/14/2023 12:00 am

TNTC = Too Numerous to Count. The lower limit of quantification for E. coli is 10 CFU/g unless noted on the CoA by further dilution. Unless otherwise stated all quality control samples performed within specifications. Analysis Method/Instrumentation: E. coli plating via 3M Petrifilm per SOP-LM-019, Salmonella spp. And Aspergillus spp. detection by Bio-Rad CFX96 Deep Well real-time PCR per SOP-LM-016 & SOP-LM-017. Methods used per AZDHS R9-17-404.04 and microbial limits set by AZDHS R9-17 Table 3.1. ADHS approved method for microbials for all listed organisms.