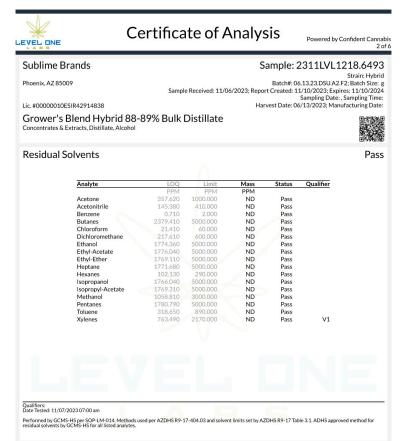

#### SIP Electric Lemon 100mg

Lic. #0000010ESIR42914838

Ingestible, Beverage, Alcohol Distillate Reference #: 06.13.23.DSU.A2.F2

Microbials Pass

| Analyte                                                          | Result       | Result Units | Status | Qualifier |
|------------------------------------------------------------------|--------------|--------------|--------|-----------|
| E. Coli                                                          | <10          | CFU/G        | Pass   |           |
| Salmonella                                                       | Not Detected | in one gram  | Pass   |           |
| Aspergillus terreus                                              | NR           | in one gram  | NT     |           |
| Aspergillus fumigatus, Aspergillus flavus, and Aspergillus niger | NR           | in one gram  | NT     |           |

Qualifiers:

Date Tested: 11/14/2023 12:00 am

TNTC = Too Numerous to Count. The lower limit of quantification for E. coli is 10 CFU/g unless noted on the CoA by further dilution. Unless otherwise stated all quality control samples performed within specifications. Analysis Method/Instrumentation: E. coli plating via 3M Petrifilm per SOP-LM-019, Salmonella spp. And Aspergillus spp. detection by Bio-Rad CFX96 Deep Well real-time PCR per SOP-LM-016 & SOP-LM-017. Methods used per AZDHS R9-17-404.04 and microbial limits set by AZDHS R9-17 Table 3.1. ADHS approved method for microbials for all listed organisms.