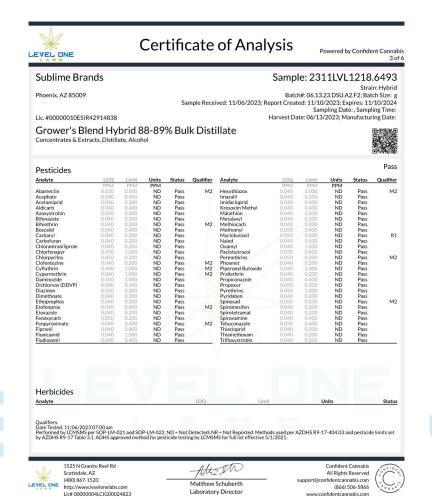

#### SIP Electric Lemon 100mg

Lic. #0000010ESIR42914838

Ingestible, Beverage, Alcohol Distillate Reference #: 06.13.23.DSU.A2.F2

102.82mg/unit ND

Total THC

NT

Total CBD

Not Tested

Total Terpenes

Moisture

102.82mg/unit

Total Cannabinoids

#### Cannabinoids

Complete

| Analyte | LOQ     | Mass                                                     | Mass                         | Qualifier_ |
|---------|---------|----------------------------------------------------------|------------------------------|------------|
|         | mg/unit | mg/unit                                                  | mg/g                         |            |
| THCa    | 9.14    | ND                                                       | ND                           |            |
| Δ9-ΤΗС  | 9.14    | 102.82                                                   | 1.91                         |            |
| Δ8-ΤΗС  | 9.14    | ND                                                       | ND                           |            |
| THCVa   | 9.14    | ND                                                       | ND                           |            |
| THCV    | 9.14    | ND                                                       | ND                           |            |
| CBDa    | 9.14    | ND                                                       | ND                           |            |
| CBD     | 9.14    | ND                                                       | ND                           |            |
| CBDVa   | 9.14    | ND                                                       | ND                           |            |
| CBDV    | 9.14    | ND                                                       | ND                           |            |
| CBN     | 9.14    | ND                                                       | ND                           |            |
| CBGa    | 9.14    | ND                                                       | ND                           |            |
| CBG     | 9.14    | <loq< td=""><td><loq< td=""><td></td></loq<></td></loq<> | <loq< td=""><td></td></loq<> |            |
| CBC     | 9.14    | ND                                                       | ND                           |            |
| Total   |         | 102.82                                                   | 1.91                         |            |

Qualifiers:
Date Tested: 11/14/2023 07:00 am
53.95
Total THC = THCa \* 0.877 + d9-THC
Total CBD = CBDa \* 0.877 + CBD
The reported result is based on a sample weight with the applicable moisture content for that sample; Unless otherwise stated all quality control samples performed within specifications established by the Laboratory. Cannabinoid potency performed by HPLC-DAD per SOP-LM-005. ADHS approved method for potency by HPLC-DAD for all listed analytes.