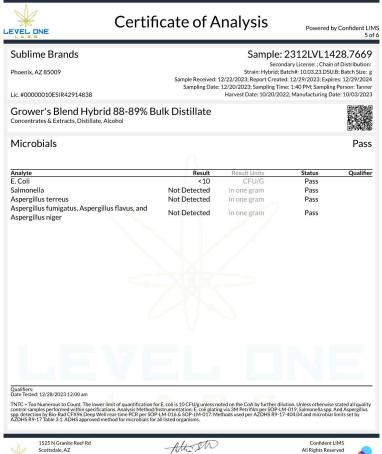

Harvest Date: 10/20/2022; Manufacturing Date: 01/05/2024

Phoenix, AZ 85009

SIP Hurricane 100mg

Lic. #00000010ESIR42914838

Ingestible, Beverage, Alcohol Distillate Reference #: 10.03.23.DSU.B

Microbials

| Analyte                                                          | Result       | Result Units | Status | Qualifier |
|------------------------------------------------------------------|--------------|--------------|--------|-----------|
| E. Coli                                                          | <10          | CFU/G        | Pass   | _         |
| Salmonella                                                       | Not Detected | in one gram  | Pass   |           |
| Aspergillus terreus                                              | NR           | in one gram  | NT     |           |
| Aspergillus fumigatus, Aspergillus flavus, and Aspergillus niger | NR           | in one gram  | NT     |           |

TNTC = Too Numerous to Count. The lower limit of quantification for E. coli is 10 CFU/g unless noted on the CoA by further dilution. Unless otherwise stated all quality control samples performed within specifications. Analysis Method/Instrumentation: E. coli plating via 3M Petrifilm per SOP-LM-019, Salmonella spp. And Aspergillus spp. detection by Bio-Rad CFX96 Deep Well real-time PCR per SOP-LM-016 & SOP-LM-017. Methods used per AZDHS R9-17-404.04 and microbial limits set by AZDHS R9-17 Table 3.1. ADHS approved method for microbials for all listed organisms.