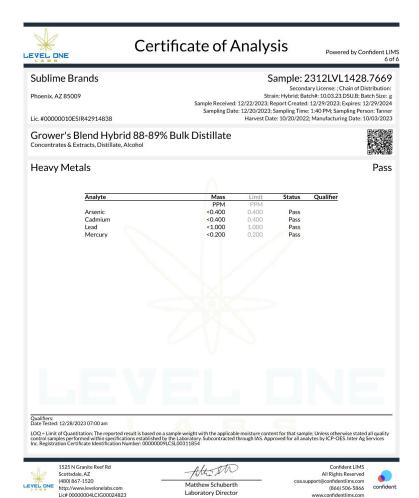

#### SIP Hurricane 100mg

Ingestible, Beverage, Alcohol Distillate Reference #: 10.03.23.DSU.B

Certificate of Analysis Powered by Confident LIMS LEVEL ONE Sublime Brands Sample: 2312LVL1428.7669 Secondary License: Chain of Distribution:
Secondary License: Chain of Distribution:
Strain: Hybrid; Batch#: 10.03.23.DSUB; Batch Size: g
mple Received: 12/22/2023; Report Created: 12/29/2023; Expires: 12/29/2024
Sampling Date: 12/20/2023; Sampling Time: 14:0 PM: Sampling Pesor: Tanner
Harvest Date: 10/20/2022; Manufacturing Date: 10/03/2023 Phoenix, AZ 85009 Lic. #00000010ESIR42914838 Grower's Blend Hybrid 88-89% Bulk Distillate Pass Pesticides Analyte M2 M2 M2 M2 M2 M2 M2 M2 Herbicides Allista Confident LIMS All Rights Reserved (480) 867-1520 Matthew Schuberth rt@confidentlims.com (866) 506-5866