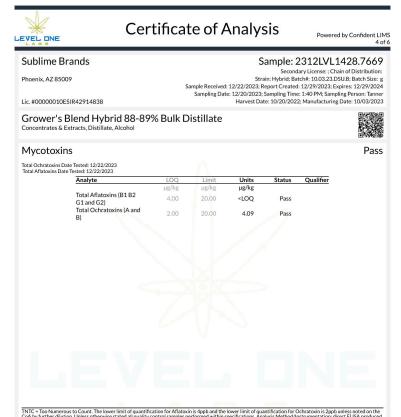

#### SIP Hurricane 100mg

Ingestible, Beverage, Alcohol Distillate Reference #: 10.03.23.DSU.B

Certificate of Analysis Powered by Confident LIMS LEVEL ONE Sublime Brands Sample: 2312LVL1428.7669 Secondary License: Chain of Distribution:
Secondary License: Chain of Distribution:
Strain: Hybrid; Batch#: 10.03.23.DSUB; Batch Size: g
mple Received: 12/22/2023; Report Created: 12/29/2023; Expires: 12/29/2024
Sampling Date: 12/20/2023; Sampling Time: 14:0 PM: Sampling Pesor: Tanner
Harvest Date: 10/20/2022; Manufacturing Date: 10/03/2023 Phoenix, AZ 85009 Lic. #00000010ESIR42914838 Grower's Blend Hybrid 88-89% Bulk Distillate Pass Pesticides Analyte M2 M2 M2 M2 M2 M2 M2 M2 Herbicides Allista Confident LIMS All Rights Reserved (480) 867-1520 Matthew Schuberth rt@confidentlims.com (866) 506-5866