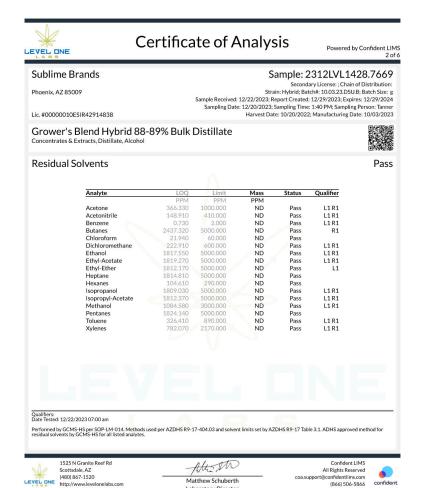

Powered by Confident LIMS 2 of 8

**Sublime Brands** 

Sample: 2401LVL0024.0198

Secondary License: ; Chain of Distribution:

Strain: Hybrid; Batch#: 24-0105-20; Batch Size: g

Sample Received: 01/05/2024; Report Created: 01/26/2024; Expires: 01/26/2025 Sampling Date: 01/05/2024; Sampling Time: 11:00 AM; Sampling Person: Jordan

Harvest Date: 10/20/2022; Manufacturing Date: 01/05/2024

Phoenix, AZ 85009

SIP Hurricane 100mg

Lic. #00000010ESIR42914838

Ingestible, Beverage, Alcohol Distillate Reference #: 10.03.23.DSU.B

Microbials

| Analyte                                                          | Result       | Result Units | Status | Qualifier |
|------------------------------------------------------------------|--------------|--------------|--------|-----------|
| E. Coli                                                          | <10          | CFU/G        | Pass   | _         |
| Salmonella                                                       | Not Detected | in one gram  | Pass   |           |
| Aspergillus terreus                                              | NR           | in one gram  | NT     |           |
| Aspergillus fumigatus, Aspergillus flavus, and Aspergillus niger | NR           | in one gram  | NT     |           |

TNTC = Too Numerous to Count. The lower limit of quantification for E. coli is 10 CFU/g unless noted on the CoA by further dilution. Unless otherwise stated all quality control samples performed within specifications. Analysis Method/Instrumentation: E. coli plating via 3M Petrifilm per SOP-LM-019, Salmonella spp. And Aspergillus spp. detection by Bio-Rad CFX96 Deep Well real-time PCR per SOP-LM-016 & SOP-LM-017. Methods used per AZDHS R9-17-404.04 and microbial limits set by AZDHS R9-17 Table 3.1. ADHS approved method for microbials for all listed organisms.