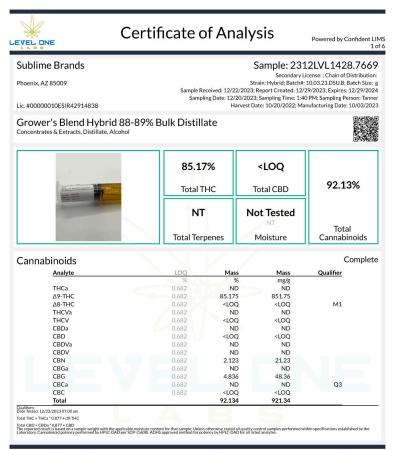

Powered by Confident LIMS 1 of 8

**Sublime Brands** 

Phoenix, AZ 85009

Sample: 2401LVL0024.0198

Secondary License: ; Chain of Distribution:

Strain: Hybrid; Batch#: 24-0105-20; Batch Size: g

Sample Received: 01/05/2024; Report Created: 01/26/2024; Expires: 01/26/2025 Sampling Date: 01/05/2024; Sampling Time: 11:00 AM; Sampling Person: Jordan

Harvest Date: 10/20/2022; Manufacturing Date: 01/05/2024

Lic. #00000010ESIR42914838

### SIP Hurricane 100mg

Ingestible, Beverage, Alcohol Distillate Reference #: 10.03.23.DSU.B

107.51mg/unit ND

Total THC

Total CBD

NT

Total Terpenes

Not Tested

Moisture

116.39mg/unit

Total Cannabinoids

Cannabinoids

Complete

| Analyte | LOQ     | Mass                                                     | Mass                         | <b>Qualifier</b> |
|---------|---------|----------------------------------------------------------|------------------------------|------------------|
|         | mg/unit | mg/unit                                                  | mg/g                         |                  |
| THCa    | 2.30    | ND                                                       | ND                           |                  |
| Δ9-ΤΗС  | 2.30    | 107.51                                                   | 1.99                         |                  |
| Δ8-ΤΗС  | 2.30    | ND                                                       | ND                           |                  |
| THCVa   | 2.30    | ND                                                       | ND                           |                  |
| THCV    | 2.30    | ND                                                       | ND                           |                  |
| CBDa    | 2.30    | ND                                                       | ND                           |                  |
| CBD     | 2.30    | ND                                                       | ND                           |                  |
| CBDVa   | 2.30    | ND                                                       | ND                           |                  |
| CBDV    | 2.30    | ND                                                       | ND                           |                  |
| CBN     | 2.30    | 2.82                                                     | 0.05                         |                  |
| CBGa    | 2.30    | ND                                                       | ND                           |                  |
| CBG     | 2.30    | 6.06                                                     | 0.11                         |                  |
| CBCa    | 2.30    | ND                                                       | ND                           | Q3               |
| CBC     | 2.30    | <loq< th=""><th><loq< th=""><th></th></loq<></th></loq<> | <loq< th=""><th></th></loq<> |                  |
| Total   |         | 116.39                                                   | 2.16                         |                  |

Qualifiers: Date Tested: 01/05/2024 12:00 am

33.378 (Total THC = THCa \* 0.877 + d9-THC
Total CBD = CBDa \* 0.877 + CBD
The reported result is based on a sample weight with the applicable moisture content for that sample; Unless otherwise stated all quality control samples performed within specifications established by the Laboratory. Cannabinoid potency performed by HPLC-DAD per SOP-LM-005. ADHS approved method for potency by HPLC-DAD for all listed analytes.