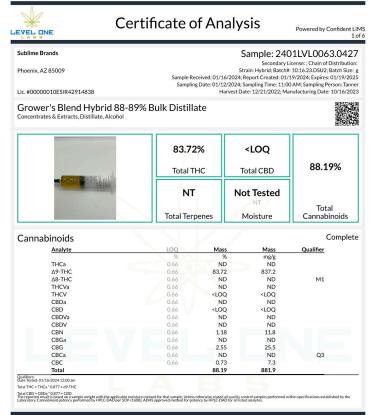

#### SIP Tropical Crush 100mg

Ingestible, Beverage, Alcohol Distillate Reference #: 10.16.23.DSU2

112.81mg/unit

Total THC

Total CBD

<LOQ

NT

Total Terpenes

**Not Tested** 

Moisture

116.50mg/unit

Total Cannabinoids

Cannabinoids

Complete

| Samasmoras     |         |                                                          |                              | •         |
|----------------|---------|----------------------------------------------------------|------------------------------|-----------|
| <u>Analyte</u> | LOQ     | Mass                                                     | Mass                         | Qualifier |
|                | mg/unit | mg/unit                                                  | mg/g                         |           |
| THCa           | 2.104   | ND                                                       | ND                           |           |
| Δ9-THC         | 2.104   | 112.810                                                  | 2.103                        |           |
| Δ8-THC         | 2.104   | ND                                                       | ND                           |           |
| THCVa          | 2.104   | ND                                                       | ND                           |           |
| THCV           | 2.104   | ND                                                       | ND                           |           |
| CBDa           | 2.104   | ND                                                       | ND                           |           |
| CBD            | 2.104   | <loq< th=""><th><loq< th=""><th></th></loq<></th></loq<> | <loq< th=""><th></th></loq<> |           |
| CBDVa          | 2.104   | ND                                                       | ND                           |           |
| CBDV           | 2.104   | ND                                                       | ND                           |           |
| CBN            | 2.104   | <loq< th=""><th><loq< th=""><th></th></loq<></th></loq<> | <loq< th=""><th></th></loq<> |           |
| CBGa           | 2.104   | ND                                                       | ND                           |           |
| CBG            | 2.104   | 3.686                                                    | 0.069                        |           |
| CBCa           | 2.104   | ND                                                       | ND                           | Q3        |
| CBC            | 2.104   | <loq< th=""><th><loq< th=""><th></th></loq<></th></loq<> | <loq< th=""><th></th></loq<> |           |
| Total          |         | 116.496                                                  | 2.172                        |           |

Qualifiers: Date Tested: 02/02/2024 12:00 am

Total THC = THCa \* 0.877 + d9-THC Total CBD = CBDa \* 0.877 + CBD

ed result is based on a sample weight with th<mark>e ap</mark>plicable moisture conte<mark>nt for that s</mark>ample; Unless otherwise stated all quality control samples performed within specifications established by the cannabinoid potency performed by HPLC-DAD per SOP-LM-005. ADHS approved method for potency by HPLC-DAD for all listed analytes.