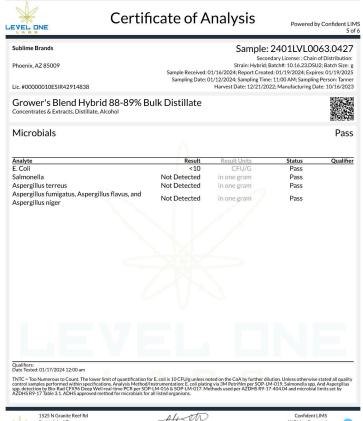

### SIP Tropical Crush 100mg

Ingestible, Beverage, Alcohol Distillate Reference #: 10.16.23.DSU2

Microbials Pass

| Analyte                                                          | Result       | Result Units | Status | Qualifier |
|------------------------------------------------------------------|--------------|--------------|--------|-----------|
| E. Coli                                                          | <10          | CFU/G        | Pass   | _         |
| Salmonella                                                       | Not Detected | in one gram  | Pass   |           |
| Aspergillus terreus                                              | NR           | in one gram  | NT     |           |
| Aspergillus fumigatus, Aspergillus flavus, and Aspergillus niger | NR           | in one gram  | NT     |           |

Qualifiers:

Date Tested: 02/03/2024 12:00 am

TNTC = Too Numerous to Count. The lower limit of quantification for E. coli is 10 CFU/g unless noted on the CoA by further dilution. Unless otherwise stated all quality control samples performed within specifications. Analysis Method/Instrumentation: E. coli plating via 3M Petrifilm per SOP-LM-019, Salmonella spp. And Aspergillus spp. detection by Bio-Rad CFX96 Deep Well real-time PCR per SOP-LM-016 & SOP-LM-017. Methods used per AZDHS R9-17-404.04 and microbial limits set by AZDHS R9-17 Table 3.1. ADHS approved method for microbials for all listed organisms.