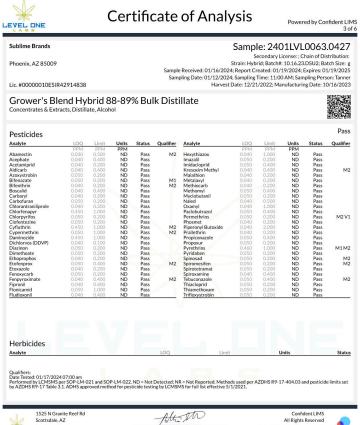

### SIP Tropical Crush 100mg

Ingestible, Beverage, Alcohol Distillate Reference #: 10.16.23.DSU2

Microbials Pass

| Analyte                                                          | Result       | Result Units | Status | Qualifier |
|------------------------------------------------------------------|--------------|--------------|--------|-----------|
| E. Coli                                                          | <10          | CFU/G        | Pass   | _         |
| Salmonella                                                       | Not Detected | in one gram  | Pass   |           |
| Aspergillus terreus                                              | NR           | in one gram  | NT     |           |
| Aspergillus fumigatus, Aspergillus flavus, and Aspergillus niger | NR           | in one gram  | NT     |           |

Qualifiers:

Date Tested: 02/03/2024 12:00 am

TNTC = Too Numerous to Count. The lower limit of quantification for E. coli is 10 CFU/g unless noted on the CoA by further dilution. Unless otherwise stated all quality control samples performed within specifications. Analysis Method/Instrumentation: E. coli plating via 3M Petrifilm per SOP-LM-019, Salmonella spp. And Aspergillus spp. detection by Bio-Rad CFX96 Deep Well real-time PCR per SOP-LM-016 & SOP-LM-017. Methods used per AZDHS R9-17-404.04 and microbial limits set by AZDHS R9-17 Table 3.1. ADHS approved method for microbials for all listed organisms.