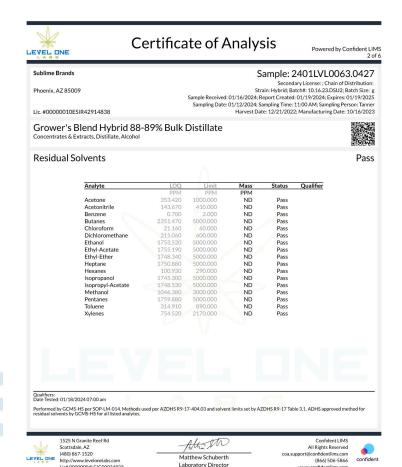

#### SIP Tropical Crush 100mg

Ingestible, Beverage, Alcohol Distillate Reference #: 10.16.23.DSU2

112.81mg/unit

Total THC

Total CBD

<LOQ

NT

Total Terpenes

**Not Tested** 

Moisture

116.50mg/unit

Total Cannabinoids

Cannabinoids

Complete

| Samasmoras     |         |                                                          |                              | •         |
|----------------|---------|----------------------------------------------------------|------------------------------|-----------|
| <u>Analyte</u> | LOQ     | Mass                                                     | Mass                         | Qualifier |
|                | mg/unit | mg/unit                                                  | mg/g                         |           |
| THCa           | 2.104   | ND                                                       | ND                           |           |
| Δ9-THC         | 2.104   | 112.810                                                  | 2.103                        |           |
| Δ8-THC         | 2.104   | ND                                                       | ND                           |           |
| THCVa          | 2.104   | ND                                                       | ND                           |           |
| THCV           | 2.104   | ND                                                       | ND                           |           |
| CBDa           | 2.104   | ND                                                       | ND                           |           |
| CBD            | 2.104   | <loq< th=""><th><loq< th=""><th></th></loq<></th></loq<> | <loq< th=""><th></th></loq<> |           |
| CBDVa          | 2.104   | ND                                                       | ND                           |           |
| CBDV           | 2.104   | ND                                                       | ND                           |           |
| CBN            | 2.104   | <loq< th=""><th><loq< th=""><th></th></loq<></th></loq<> | <loq< th=""><th></th></loq<> |           |
| CBGa           | 2.104   | ND                                                       | ND                           |           |
| CBG            | 2.104   | 3.686                                                    | 0.069                        |           |
| CBCa           | 2.104   | ND                                                       | ND                           | Q3        |
| CBC            | 2.104   | <loq< th=""><th><loq< th=""><th></th></loq<></th></loq<> | <loq< th=""><th></th></loq<> |           |
| Total          |         | 116.496                                                  | 2.172                        |           |

Qualifiers: Date Tested: 02/02/2024 12:00 am

Total THC = THCa \* 0.877 + d9-THC Total CBD = CBDa \* 0.877 + CBD

ed result is based on a sample weight with th<mark>e ap</mark>plicable moisture conte<mark>nt for that s</mark>ample; Unless otherwise stated all quality control samples performed within specifications established by the cannabinoid potency performed by HPLC-DAD per SOP-LM-005. ADHS approved method for potency by HPLC-DAD for all listed analytes.