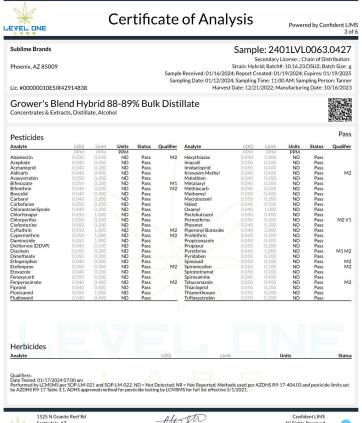

#### SIP Sunset Punch 100mg

Ingestible, Beverage, Alcohol Distillate Batch: 10.16.23.DSU2

Microbials Pass

| Analyte                                                          | Result       | Result Units | Status | Qualifier |
|------------------------------------------------------------------|--------------|--------------|--------|-----------|
| E. Coli                                                          | <10          | CFU/G        | Pass   |           |
| Salmonella                                                       | Not Detected | in one gram  | Pass   |           |
| Aspergillus terreus                                              | NR           | in one gram  | NT     |           |
| Aspergillus fumigatus, Aspergillus flavus, and Aspergillus niger | NR           | in one gram  | NT     |           |

Qualifiers:

Date Tested: 03/01/2024 12:00 am

TNTC = Too Numerous to Count. The lower limit of quantification for E. coli is 10 CFU/g unless noted on the CoA by further dilution. Unless otherwise stated all quality control samples performed within specifications. Analysis Method/Instrumentation: E. coli plating via 3M Petrifilm per SOP-LM-019, Salmonella spp. And Aspergillus spp. detection by Bio-Rad CFX96 Deep Well real-time PCR per SOP-LM-016 & SOP-LM-017. Methods used per AZDHS R9-17-404.04 and microbial limits set by AZDHS R9-17 Table 3.1. ADHS approved method for microbials for all listed organisms.