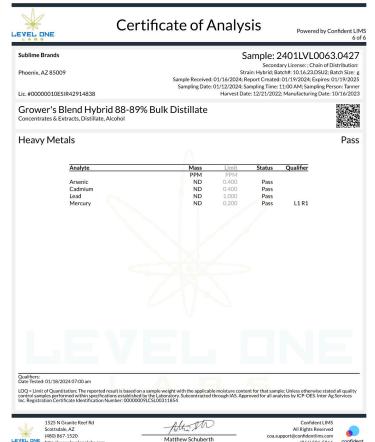

Powered by Confident LIMS 5 of 10

**Sublime Brands** 

Phoenix, AZ 85009

Sample: 2402LVL0313.1768

Secondary License: ; Chain of Distribution:

Strain: Grower's Blend; Batch#: 24-0228-20; Batch Size: g

Sample Received: 02/29/2024; Report Created: 03/05/2024; Expires: 03/05/2025 Sampling Date: 02/28/2024; Sampling Time: 4:00 PM; Sampling Person: Jordon

Harvest Date: 12/21/2022; Manufacturing Date: 02/28/2024

Lic. #00000010ESIR42914838

#### SIP Sunset Punch 100mg

Ingestible, Beverage, Alcohol Distillate Batch: 10.16.23.DSU2

Scottsdale, AZ (480) 867-1520 http://www.levelonelabs.com Lic# 00000004LCIG00024823 Matthew Schuberth Laboratory Director Confident LIMS All Rights Reserved coa.support@confidentlims.com (866) 506-5866 www.confidentlims.com