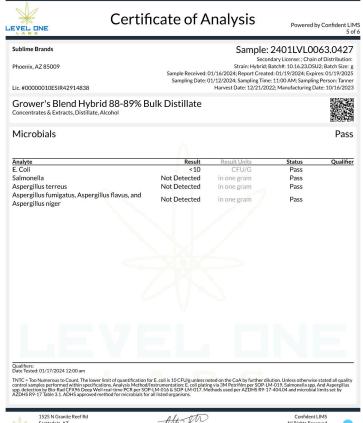

Powered by Confident LIMS 5 of 10

**Sublime Brands** 

Phoenix, AZ 85009

Sample: 2402LVL0313.1768

Secondary License: ; Chain of Distribution:

Strain: Grower's Blend; Batch#: 24-0228-20; Batch Size: g

Sample Received: 02/29/2024; Report Created: 03/05/2024; Expires: 03/05/2025 Sampling Date: 02/28/2024; Sampling Time: 4:00 PM; Sampling Person: Jordon

Harvest Date: 12/21/2022; Manufacturing Date: 02/28/2024

Lic. #00000010ESIR42914838

#### SIP Sunset Punch 100mg

Ingestible, Beverage, Alcohol Distillate Batch: 10.16.23.DSU2

Scottsdale, AZ (480) 867-1520 http://www.levelonelabs.com Lic# 00000004LCIG00024823 Matthew Schuberth Laboratory Director Confident LIMS All Rights Reserved coa.support@confidentlims.com (866) 506-5866 www.confidentlims.com