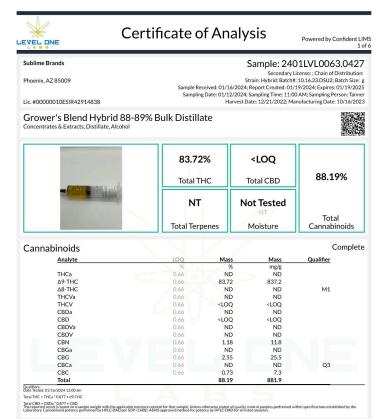

### SIP Sunset Punch 100mg

Ingestible, Beverage, Alcohol Distillate Batch: 10.16.23.DSU2

Lic. #00000010ESIR42914838

119.23mg/unit

Total THC

Total Terpenes

NT

ND

**Total CBD** 

**Not Tested** 

Moisture

122.98mg/unit

Total Cannabinoids

#### Complete

| Analyte | LOQ     | Mass                                                     | Mass                         | Qualifier |
|---------|---------|----------------------------------------------------------|------------------------------|-----------|
|         | mg/unit | mg/unit                                                  | mg/g                         |           |
| THCa    | 2.19    | ND                                                       | ND                           |           |
| Δ9-THC  | 2.19    | 119.23                                                   | 2.20                         |           |
| Δ8-THC  | 2.19    | ND                                                       | ND                           |           |
| THCVa   | 2.19    | ND                                                       | ND                           |           |
| THCV    | 2.19    | ND                                                       | ND                           |           |
| CBDa    | 2.19    | ND                                                       | ND                           |           |
| CBD     | 2.19    | ND                                                       | ND                           |           |
| CBDVa   | 2.19    | ND                                                       | ND                           |           |
| CBDV    | 2.19    | ND                                                       | ND                           |           |
| CBN     | 2.19    | <loq< td=""><td><loq< td=""><td></td></loq<></td></loq<> | <loq< td=""><td></td></loq<> |           |
| CBGa    | 2.19    | ND                                                       | ND                           |           |
| CBG     | 2.19    | 3.75                                                     | 0.07                         |           |
| CBCa    | 2.19    | ND                                                       | ND                           | Q3        |
| CBC     | 2.19    | <loq< td=""><td><loq< td=""><td></td></loq<></td></loq<> | <loq< td=""><td></td></loq<> |           |
| Total   |         | 122.98                                                   | 2.27                         |           |