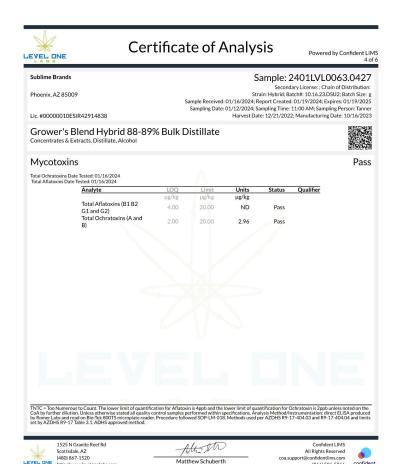

Powered by Confident LIMS 4 of 10

**Sublime Brands** 

Phoenix, AZ 85009

Sample: 2402LVL0313.1768

Secondary License: ; Chain of Distribution:

Strain: Grower's Blend; Batch#: 24-0228-20; Batch Size: g

Sample Received: 02/29/2024; Report Created: 03/05/2024; Expires: 03/05/2025

Sampling Date: 02/28/2024; Sampling Time: 4:00 PM; Sampling Person: Jordon

Harvest Date: 12/21/2022; Manufacturing Date: 02/28/2024

#### SIP Sunset Punch 100mg

Ingestible, Beverage, Alcohol Distillate Batch: 10.16.23.DSU2

Lic. #00000010ESIR42914838

1525 N Granite Reef Rd Scottsdale, AZ (480) 867-1520 http://www.levelonelabs.com Lic# 00000004LCIG00024823