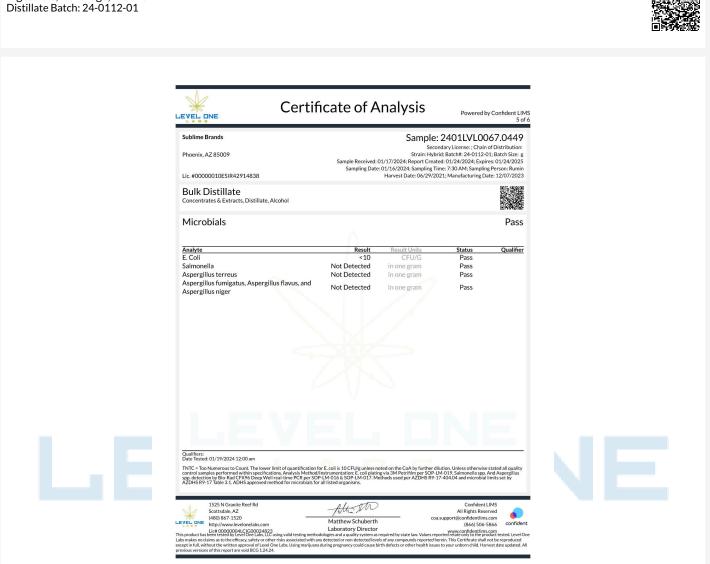

(866) 506-5866 www.confidentlims.com

Powered by Confident LIMS 5 of 10

Sample: 2403LVL0371.2083

Secondary License: ; Chain of Distribution:

#### **Sublime Brands**

Phoenix, AZ 85009

Lic. #0000010ESIR42914838

Ingestible, Beverage, Alcohol

SIP Tropical Crush 100mg

Strain: Hybrid; Batch#: 24-0313-20; Batch Size: g Sample Received: 03/14/2024; Report Created: 03/20/2024; Expires: 03/20/2025 Sampling Date: 03/13/2024; Sampling Time: 0930; Sampling Person: Jordon Harvest Date: 06/29/2021; Manufacturing Date: 03/13/2024