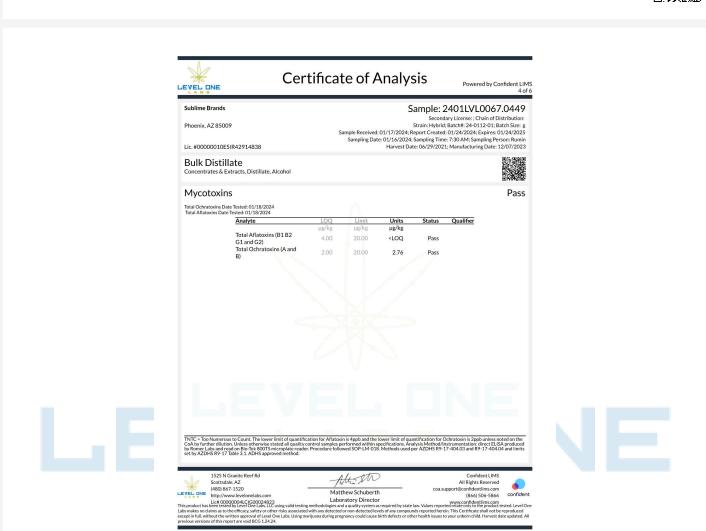

(866) 506-5866 www.confidentlims.com

Powered by Confident LIMS 3 of 10

Sample: 2403LVL0371.2083

Harvest Date: 06/29/2021; Manufacturing Date: 03/13/2024

Sample Received: 03/14/2024; Report Created: 03/20/2024; Expires: 03/20/2025 Sampling Date: 03/13/2024; Sampling Time: 0930; Sampling Person: Jordon

Secondary License: ; Chain of Distribution: Strain: Hybrid; Batch#: 24-0313-20; Batch Size: g

#### **Sublime Brands**

Phoenix, AZ 85009

Lic. #00000010ESIR42914838