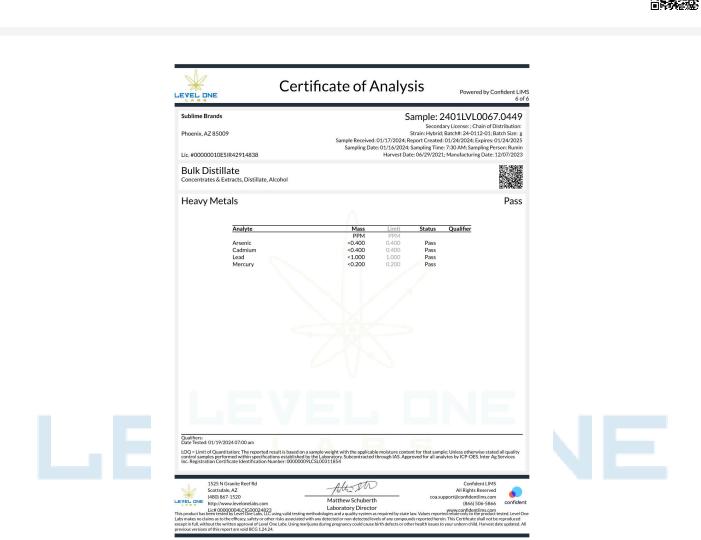

Powered by Confident LIMS 6 of 10

Sample: 2403LVL0371.2083

Secondary License: ; Chain of Distribution:

#### **Sublime Brands**

Phoenix, AZ 85009

Lic. #0000010ESIR42914838

Ingestible, Beverage, Alcohol

SIP Tropical Crush 100mg

Strain: Hybrid; Batch#: 24-0313-20; Batch Size: g Sample Received: 03/14/2024; Report Created: 03/20/2024; Expires: 03/20/2025 Sampling Date: 03/13/2024; Sampling Time: 0930; Sampling Person: Jordon Harvest Date: 06/29/2021; Manufacturing Date: 03/13/2024