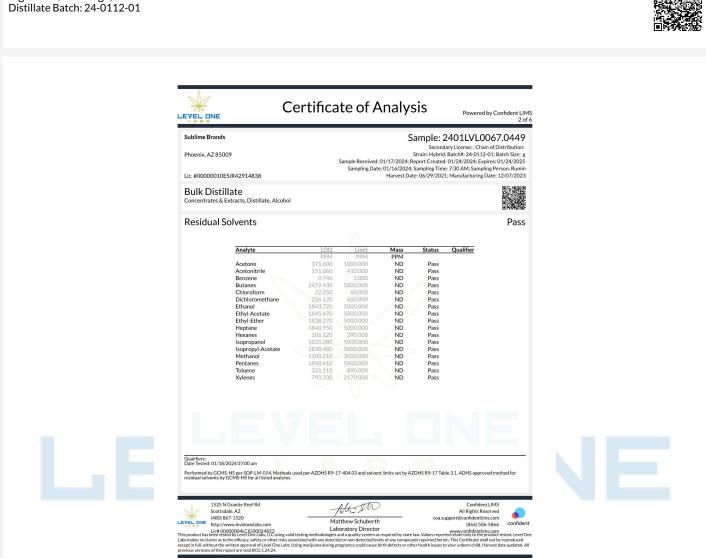

Powered by Confident LIMS 1 of 10

Sample: 2403LVL0371.2083

Secondary License: ; Chain of Distribution:

#### **Sublime Brands**

Phoenix, AZ 85009

Lic. #0000010ESIR42914838

Ingestible, Beverage, Alcohol Distillate Batch: 24-0112-01

SIP Tropical Crush 100mg

Strain: Hybrid; Batch#: 24-0313-20; Batch Size: g Sample Received: 03/14/2024; Report Created: 03/20/2024; Expires: 03/20/2025 Sampling Date: 03/13/2024; Sampling Time: 0930; Sampling Person: Jordon Harvest Date: 06/29/2021; Manufacturing Date: 03/13/2024