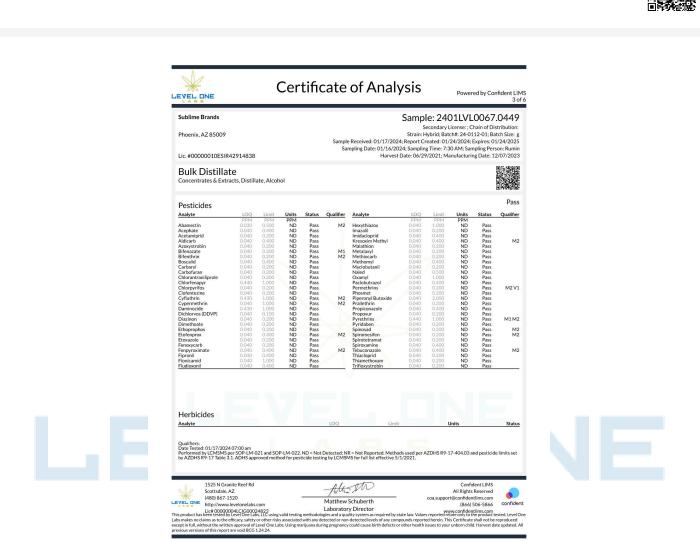

www.confidentlims.com

(866) 506-5866

Powered by Confident LIMS 2 of 10

Sample: 2403LVL0371.2083

Secondary License: ; Chain of Distribution:

#### **Sublime Brands**

Phoenix, AZ 85009

Lic. #0000010ESIR42914838

Ingestible, Beverage, Alcohol Distillate Batch: 24-0112-01

SIP Tropical Crush 100mg

Strain: Hybrid; Batch#: 24-0313-20; Batch Size: g Sample Received: 03/14/2024; Report Created: 03/20/2024; Expires: 03/20/2025 Sampling Date: 03/13/2024; Sampling Time: 0930; Sampling Person: Jordon Harvest Date: 06/29/2021; Manufacturing Date: 03/13/2024