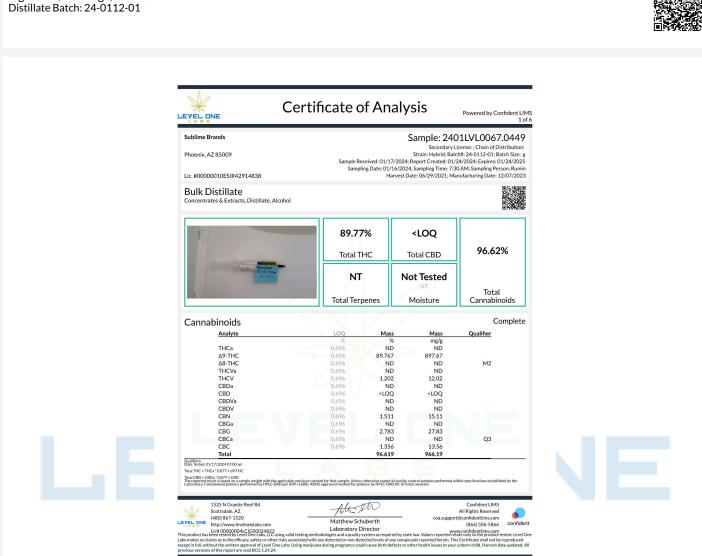

Powered by Confident LIMS 1 of 10

Sample: 2403LVL0371.2083

Secondary License: ; Chain of Distribution:

#### **Sublime Brands**

Phoenix, AZ 85009

Lic. #0000010ESIR42914838

Ingestible, Beverage, Alcohol Distillate Batch: 24-0112-01

SIP Tropical Crush 100mg

Strain: Hybrid; Batch#: 24-0313-20; Batch Size: g Sample Received: 03/14/2024; Report Created: 03/20/2024; Expires: 03/20/2025 Sampling Date: 03/13/2024; Sampling Time: 0930; Sampling Person: Jordon Harvest Date: 06/29/2021; Manufacturing Date: 03/13/2024

Complete

| TROPIERAL CRIS | <b>105.48mg/unit</b> ND<br>Total THC Total CBD |            | 109.16mg/unit |  |
|----------------|------------------------------------------------|------------|---------------|--|
| ELVER P        | NT                                             | Not Tested | Total         |  |
|                | Tota <mark>l</mark> Terp <mark>enes</mark>     | Moisture   | Cannabinoids  |  |

### Cannabinoids

| Carmabiliteras |         |                                                            |                                |           |
|----------------|---------|------------------------------------------------------------|--------------------------------|-----------|
| Analyte        | LOQ     | Mass                                                       | Mass                           | Qualifier |
|                | mg/unit | mg/unit                                                    | mg/g                           |           |
| THCa           | 2.21    | ND                                                         | ND                             |           |
| Δ9-THC         | 2.21    | 105.48                                                     | 2.01                           |           |
| Δ8-THC         | 2.21    | ND                                                         | ND                             | Q3        |
| THCVa          | 2.21    | ND                                                         | ND                             | Q3        |
| THCV           | 2.21    | <loq< td=""><td><loq< td=""><td>Q3</td></loq<></td></loq<> | <loq< td=""><td>Q3</td></loq<> | Q3        |
| CBDa           | 2.21    | ND                                                         | ND                             |           |
| CBD            | 2.21    | ND                                                         | ND                             |           |
| CBDVa          | 2.21    | ND                                                         | ND                             | Q3        |
| CBDV           | 2.21    | ND                                                         | ND                             | Q3        |
| CBN            | 2.21    | <loq< td=""><td><loq< td=""><td>Q3</td></loq<></td></loq<> | <loq< td=""><td>Q3</td></loq<> | Q3        |
| CBGa           | 2.21    | ND                                                         | ND                             | Q3        |
| CBG            | 2.21    | 3.68                                                       | 0.07                           | Q3        |
| CBCa           | 2.21    | ND                                                         | ND                             | Q3        |
| CBC            | 2.21    | <loq< td=""><td><loq< td=""><td>Q3</td></loq<></td></loq<> | <loq< td=""><td>Q3</td></loq<> | Q3        |
| Total          |         | 109.16                                                     | 2.08                           | Q3        |

Qualifiers: Date Tested: 03/13/2024 07:00 am

Total THC = THCa \* 0.877 + d9-THC Total CBD = CBDa \* 0.877 + CBD

reported result is based on a sample weight with the applicable moisture content for that sample; Unless otherwise stated all quality control samples performed within specifications established by the oratory. Cannabinoid potency performed by HPLC-DAD per SOP-LM-005. ADHS approved method for potency by HPLC-DAD for all listed analytes.