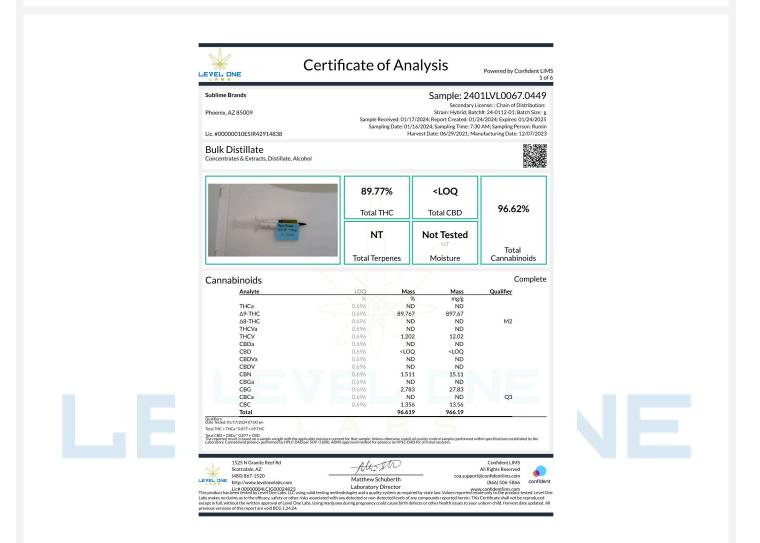

## Sample: 2403LVL0371.2084

Secondary License: ; Chain of Distribution: Strain: Hybrid; Batch#: 24-0313-21; Batch Size: g Sample Received: 03/14/2024; Report Created: 03/20/2024; Expires: 03/20/2025 Sampling Date: 03/13/2024; Sampling Time: 0930; Sampling Person: Jordan Harvest Date: 06/29/2021; Manufacturing Date: 03/13/2024

Complete

| MUERRY   | <b>109.91mg/unit</b>        | <b>ND</b>  | 115.90mg/unit         |
|----------|-----------------------------|------------|-----------------------|
| SEP      | Total THC                   | Total CBD  |                       |
| ELKINS P | <b>NT</b><br>Total Terpenes | Not Tested | Total<br>Cannabinoids |

### Cannabinoids

| <br>    |         |                                                            |                                |           |
|---------|---------|------------------------------------------------------------|--------------------------------|-----------|
| Analyte | LOQ     | Mass                                                       | Mass                           | Qualifier |
|         | mg/unit | mg/unit                                                    | mg/g                           |           |
| THCa    | 2.01    | ND                                                         | ND                             |           |
| Δ9-THC  | 2.01    | 109.91                                                     | 2.10                           |           |
| ∆8-THC  | 2.01    | ND                                                         | ND                             | Q3        |
| THCVa   | 2.01    | ND                                                         | ND                             | Q3        |
| THCV    | 2.01    | 2.17                                                       | 0.04                           | Q3        |
| CBDa    | 2.01    | ND                                                         | ND                             |           |
| CBD     | 2.01    | ND                                                         | ND                             |           |
| CBDVa   | 2.01    | ND                                                         | ND                             | Q3        |
| CBDV    | 2.01    | ND                                                         | ND                             | Q3        |
| CBN     | 2.01    | <loq< td=""><td><loq< td=""><td>Q3</td></loq<></td></loq<> | <loq< td=""><td>Q3</td></loq<> | Q3        |
| CBGa    | 2.01    | ND                                                         | ND                             | Q3        |
| CBG     | 2.01    | 3.82                                                       | 0.07                           | Q3        |
| CBCa    | 2.01    | ND                                                         | ND                             | Q3        |
| CBC     | 2.01    | <loq< td=""><td><loq< td=""><td>Q3</td></loq<></td></loq<> | <loq< td=""><td>Q3</td></loq<> | Q3        |
| Total   |         | 115.90                                                     | 2.21                           | Q3        |

Qualifiers: Date Tested: 03/14/2024 07:00 am

Total THC = THCa \* 0.877 + d9-THC Total CBD = CBDa \* 0.877 + CBD

he reported result is based on a sample weight with the applicable moisture content for that sample; Unless otherwise stated all quality control samples performed within specifications established by the aboratory. Cannabinoid potency performed by HPLC-DAD for all listed analytes.