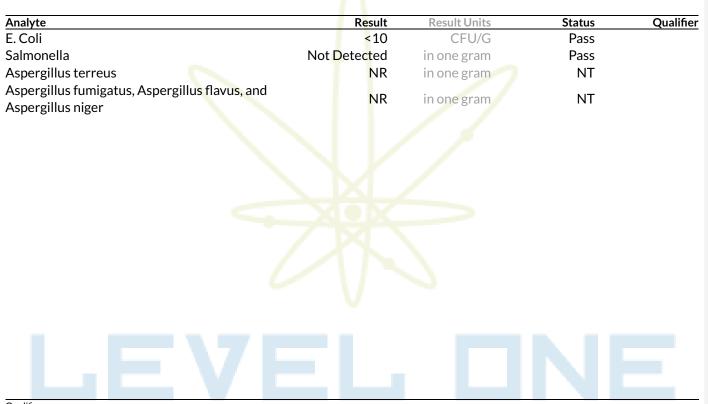

### **Microbials**

Qualifiers: Date Tested: 03/14/2024 12:00 am

TNTC = Too Numerous to Count. The lower limit of quantification for E. coli is 10 CFU/g unless noted on the CoA by further dilution. Unless otherwise stated all quality control samples performed within specifications. Analysis Method/Instrumentation: E. coli plating via 3M Petrifilm per SOP-LM-019, Salmonella spp. And Aspergillus spp. detection by Bio-Rad CFX96 Deep Well real-time PCR per SOP-LM-016 & SOP-LM-017. Methods used per AZDHS R9-17-404.04 and microbial limits set by AZDHS R9-17 Table 3.1. ADHS approved method for microbials for all listed organisms.