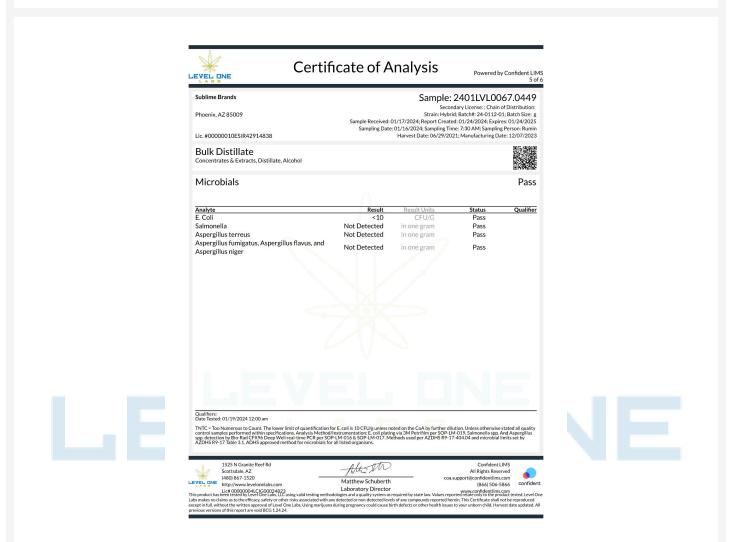

Pass

### **Microbials**

Qualifiers: Date Tested: 03/14/2024 12:00 am

TNTC = Too Numerous to Count. The lower limit of quantification for E. coli is 10 CFU/g unless noted on the CoA by further dilution. Unless otherwise stated all quality control samples performed within specifications. Analysis Method/Instrumentation: E. coli plating via 3M Petrifilm per SOP-LM-019, Salmonella spp. And Aspergillus spp. detection by Bio-Rad CFX96 Deep Well real-time PCR per SOP-LM-016 & SOP-LM-017. Methods used per AZDHS R9-17-404.04 and microbial limits set by AZDHS R9-17 Table 3.1. ADHS approved method for microbials for all listed organisms.