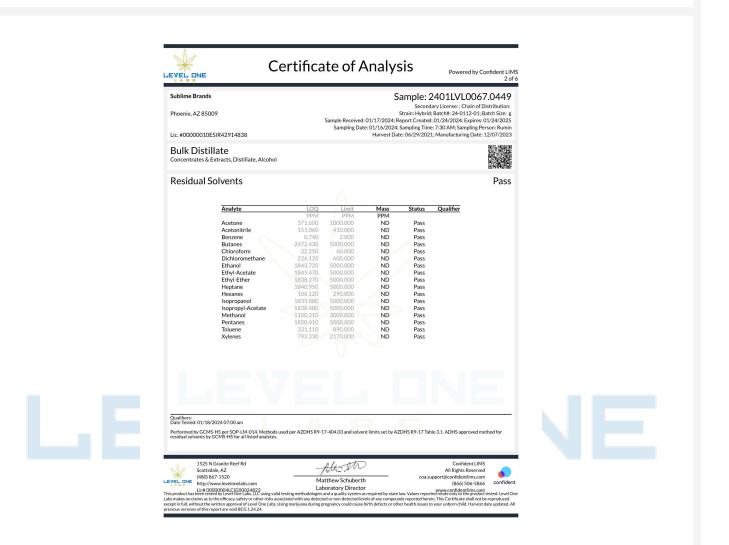

## Sample: 2403LVL0371.2084

Secondary License: ; Chain of Distribution: Strain: Hybrid; Batch#: 24-0313-21; Batch Size: g Sample Received: 03/14/2024; Report Created: 03/20/2024; Expires: 03/20/2025 Sampling Date: 03/13/2024; Sampling Time: 0930; Sampling Person: Jordan Harvest Date: 06/29/2021; Manufacturing Date: 03/13/2024

Pass