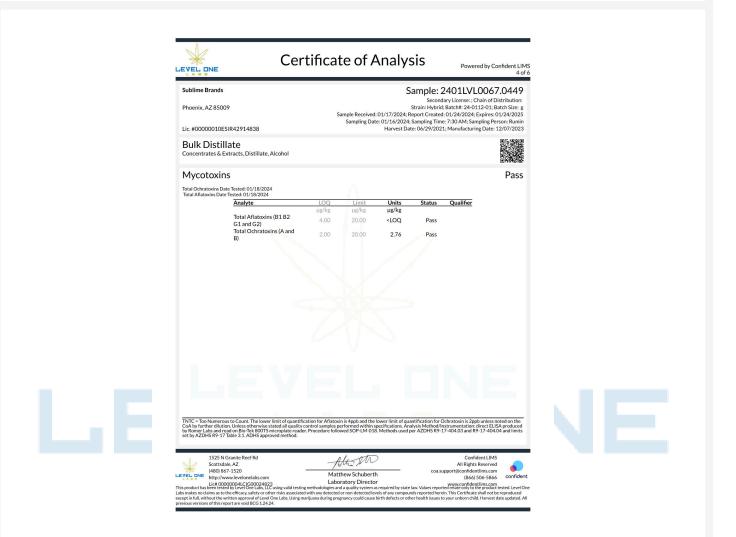

## Sample: 2403LVL0371.2084

Secondary License: ; Chain of Distribution: Strain: Hybrid; Batch#: 24-0313-21; Batch Size: g Sample Received: 03/14/2024; Report Created: 03/20/2024; Expires: 03/20/2025 Sampling Date: 03/13/2024; Sampling Time: 0930; Sampling Person: Jordan Harvest Date: 06/29/2021; Manufacturing Date: 03/13/2024