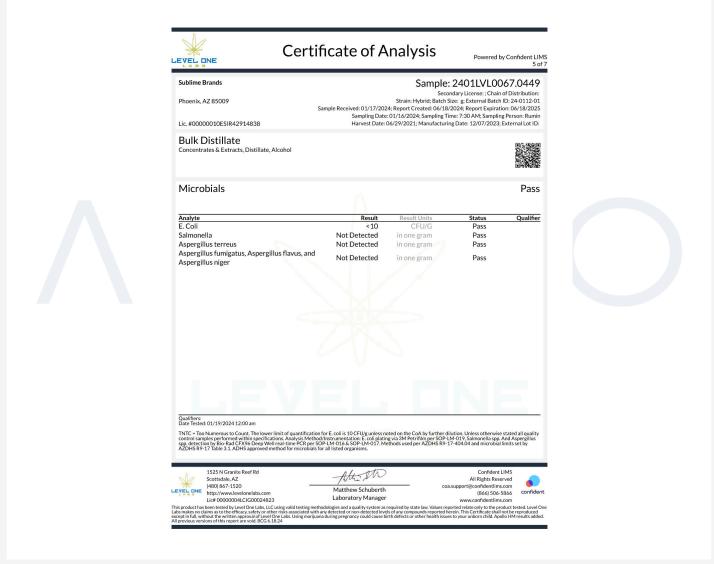

#### **Microbials**

| Microbials                                                                       |                             |       |            |        | Pass |
|----------------------------------------------------------------------------------|-----------------------------|-------|------------|--------|------|
| Analyte                                                                          | Li                          | nit   | Result     | Status | Q    |
| Salmonella SPP by QPCR: SOP-15                                                   | Detected/Not Detected in    | 1g    | ND         | Pass   |      |
| Aspergillus Flavus Aspergillus Fumigatus or Aspergillus Niger<br>by QPCR: SOP-14 | Detected/Not Detected in 1g |       | NR         | NT     |      |
| Aspergillus Terreus by QPCR: SOP-14                                              | Detected/Not Detected in    | 1g    | NR         | NT     |      |
|                                                                                  |                             |       |            |        |      |
| Analyte                                                                          | LOQ                         | Limit | Result     | Status | Q    |
|                                                                                  | CFU/g                       | CFU/g | CFU/g      |        |      |
| E. Coli by traditional plating: SOP-13                                           | 10.0                        | 10.0  | < 10 CFU/g | Pass   |      |