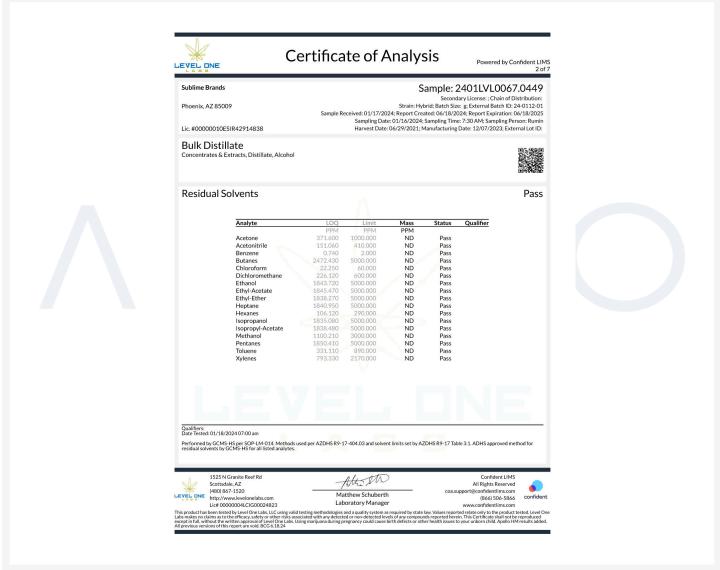

Client

**Sublime Brands** 

2 of 13

| Produced:                      |
|--------------------------------|
| oddoodi                        |
| Collected: 06/05/2024 08:44 am |
| Received: 06/05/2024           |
| Completed: 08/08/2024          |
| Batch #: 24-0528-20            |
| Harvest Date: 06/29/2021       |
|                                |

Lot #: 24-0112-01 Production/Manufacture Date: 05/28/2024 Production/Manufacture Method: Alcohol

Lic. # 00000014ESNA15249640