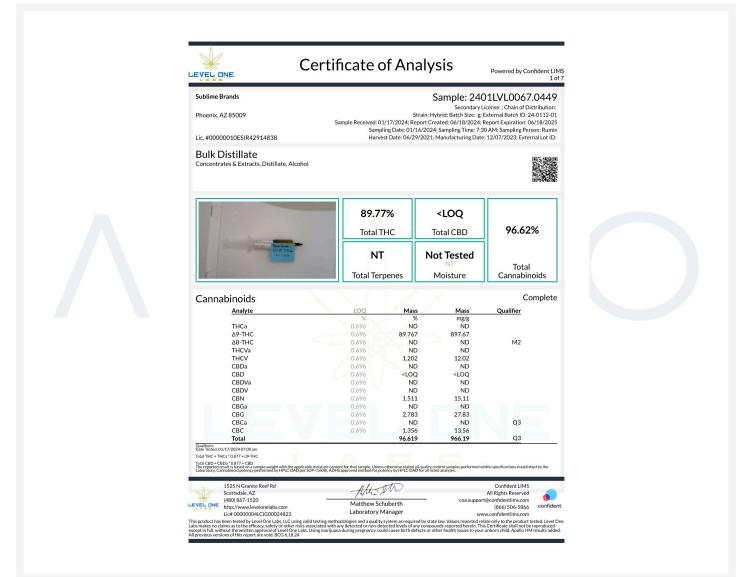

Test

Batch

Client

**Sublime Brands** 

Lot #: 24-0112-01

Lic. # 00000014ESNA15249640

Production/Manufacture Date: 05/28/2024

Date Tested

06/05/2024

06/07/2024

Production/Manufacture Method: Alcohol

1 of 13

Result

Complete

Pass

Pass

#### Cannabinoids by SOP-6

Complete

| <b>11.0457 mg/serving</b><br><b>110.4568 mg/container</b><br>Total THC | ND<br>ND<br>Total CBD |                                                                   | <b>11.0457 m</b><br><b>110.4568 m</b><br>Total Canr | g/container | NT<br>Total Terpenes |
|------------------------------------------------------------------------|-----------------------|-------------------------------------------------------------------|-----------------------------------------------------|-------------|----------------------|
| Analyte LOD                                                            | LOQ                   | Result                                                            | Result                                              |             | Q                    |
| mg/container                                                           | mg/container          | mg/container                                                      | mg/g                                                |             |                      |
| THCa                                                                   | 3.5484                | ND                                                                | ND                                                  |             |                      |
| Δ9-THC                                                                 | 3.5484                | 110.4568                                                          | 1.8677                                              |             |                      |
| Δ8-THC                                                                 | 3.5484                | ND                                                                | ND                                                  |             |                      |
| THCV                                                                   | 3.5484                | ND                                                                | ND                                                  |             |                      |
| CBDa                                                                   | 3.5484                | ND                                                                | ND                                                  |             |                      |
| CBD                                                                    | 3.5484                | ND                                                                | ND                                                  |             |                      |
| CBDVa                                                                  | 3.5484                | ND                                                                | ND                                                  |             |                      |
| CBDV                                                                   | 3.5484                | ND                                                                | ND                                                  |             |                      |
| CBN                                                                    | 3.5484                | <loq< th=""><th><loq< th=""><th></th><th></th></loq<></th></loq<> | <loq< th=""><th></th><th></th></loq<>               |             |                      |
| CBGa                                                                   | 3.5484                | ND                                                                | ND                                                  |             |                      |
| CBG                                                                    | 3.5484                | <loq< th=""><th><loq< th=""><th></th><th></th></loq<></th></loq<> | <loq< th=""><th></th><th></th></loq<>               |             |                      |
| CBC                                                                    | 3.5484                | <loq< th=""><th><loq< th=""><th></th><th></th></loq<></th></loq<> | <loq< th=""><th></th><th></th></loq<>               |             |                      |
| Total THC                                                              |                       | 110.4568                                                          | 1.8677                                              |             |                      |
| Total CBD                                                              |                       | ND                                                                | ND                                                  |             |                      |
| Total                                                                  |                       | 110.4568                                                          | 1.8677                                              |             |                      |

Lot #: 24-0112-01 Production/Manufacture Date: 05/28/2024 Production/Manufacture Method: Alcohol

Lic. # 00000014ESNA15249640