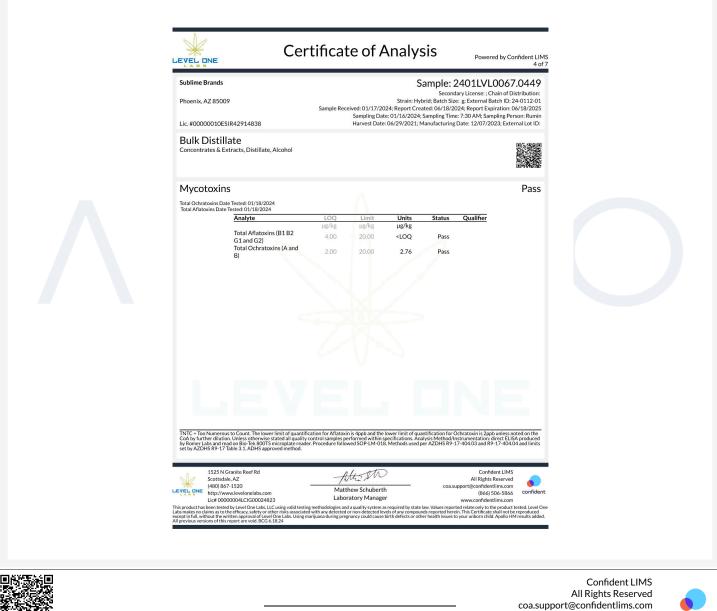

Date Tested: 06/07/2024 12:00 am

| Analyte LOD LOQ Limit Units Status Q | Mycotoxins by SOP-22   |   |     |       |       | Ν      | lot Tested |
|--------------------------------------|------------------------|---|-----|-------|-------|--------|------------|
|                                      | Analyte                | L | OQ  | Limit | Units | Status | Q          |
|                                      |                        |   |     |       |       |        |            |
|                                      |                        |   |     |       |       |        |            |
|                                      |                        |   |     |       |       |        |            |
|                                      |                        |   |     |       |       |        |            |
|                                      |                        |   |     |       |       |        |            |
|                                      |                        |   |     |       |       |        |            |
| Date Tested:                         | Date Tested:           |   |     |       |       |        |            |
| Heavy Metals by SOP-21 Not Tested    | Heavy Metals by SOP-21 |   |     |       |       | N      | lot Tested |
| Analyte LOD LOQ Limit Units Status Q | Analyte LOD            | L | .OQ | Limit | Units | Status | Q          |