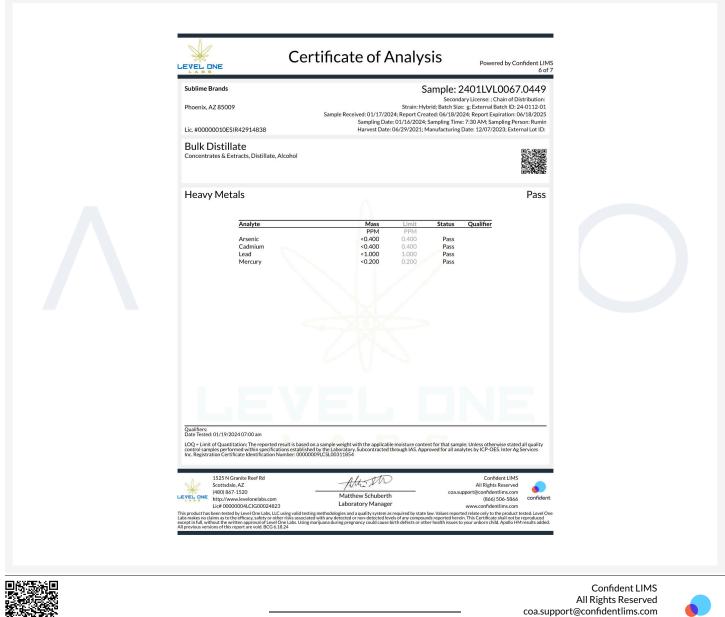

Date Tested: 06/07/2024 12:00 am

| Analyte LOD LOQ Limit Units Status Q | Mycotoxins by SOP-22   |   |     |       |       | Ν      | lot Tested |
|--------------------------------------|------------------------|---|-----|-------|-------|--------|------------|
|                                      | Analyte                | L | OQ  | Limit | Units | Status | Q          |
|                                      |                        |   |     |       |       |        |            |
|                                      |                        |   |     |       |       |        |            |
|                                      |                        |   |     |       |       |        |            |
|                                      |                        |   |     |       |       |        |            |
|                                      |                        |   |     |       |       |        |            |
|                                      |                        |   |     |       |       |        |            |
| Date Tested:                         | Date Tested:           |   |     |       |       |        |            |
| Heavy Metals by SOP-21 Not Tested    | Heavy Metals by SOP-21 |   |     |       |       | N      | lot Tested |
| Analyte LOD LOQ Limit Units Status Q | Analyte LOD            | L | .OQ | Limit | Units | Status | Q          |