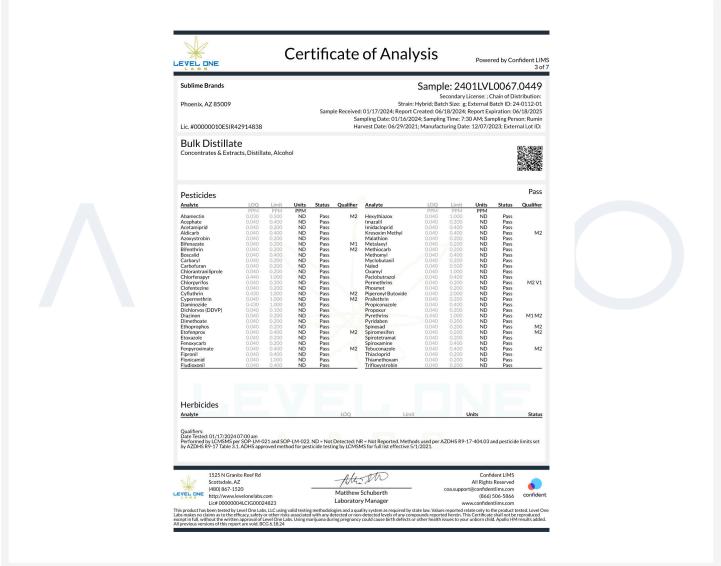

3 of 13

Produced: Collected: 06/05/2024 08:44 am Received: 06/05/2024 Completed: 08/08/2024 Batch #: 24-0528-20 Harvest Date: 06/29/2021

Client Sublime Brands Lic. # 00000014ESNA15249640

Lot #: 24-0112-01 Production/Manufacture Date: 05/28/2024 Production/Manufacture Method: Alcohol

## **Qualifiers** Definitions

| Qualifier<br>Notation | Qualifier Description                                                                                                                                                                                                                                                                                                                                                    |
|-----------------------|--------------------------------------------------------------------------------------------------------------------------------------------------------------------------------------------------------------------------------------------------------------------------------------------------------------------------------------------------------------------------|
| 11                    | The relative intensity of a characteristic ion in a sample analyte exceeded the acceptance criteria in subsection (L)(1) with respect to the reference spectra, indicating interference                                                                                                                                                                                  |
| L1                    | When testing for pesticides, fungicides, herbicides, growth regulators, heavy metals, or residual solvents, the percent recovery of a laboratory control sample is greater than the acceptance limits in subsection (K)(2)(c), but the sample's target analytes were not detected above the maximum allowable concentrations in Table 3.1 for the analytes in the sample |
| M1                    | The recovery from the matrix spike in subsection (K)(4) was: a. High, but the recovery from the laboratory control sample in subsection (K)(2) was within acceptance criteria                                                                                                                                                                                            |
| M2                    | The recovery from the matrix spike in subsection (K)(4) was: b. Low, but the recovery from the laboratory control sample in subsection (K)(2) was within acceptance criteria                                                                                                                                                                                             |
| М3                    | The recovery from the matrix spike in subsection (K)(4) was: c. Unusable because the analyte concentration was disproportionate to the spike level, but the recovery from the laboratory control sample in subsection (K)(2) was within acceptance criteria                                                                                                              |
| R1                    | The relative percent difference for the laboratory control sample and duplicate exceeded the limit in subsection $(K)(3)$ , but the recovery in subsection $(K)(2)$ was within acceptance criteria                                                                                                                                                                       |
| V1                    | The recovery from continuing calibration verification standards exceeded the acceptance limits in subsection (J) (1)(b), but the sample's target analytes were not detected above the maximum allowable concentrations in Table 3.1 for the analytes in the sample                                                                                                       |
| Q2                    | The sample is heterogeneous, and sample homogeneity could not be readily achieved using routine laboratory practices – Used to denote that the sample as-received could not be fully pre-homogenized in packaging prior to microbiology analysis                                                                                                                         |
| Q3                    | Testing result is for informational purposes only and cannot be used to satisfy dispensary testing requirements in R9-17-317.01(A) or labeling requirements in R9-17-317                                                                                                                                                                                                 |